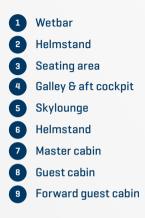

ly in the cabins themselves. We have created a wonderful space for socialising: the brightly illuminated saloon. It is, in a sense, a panoramic living room on the water. Welcome home. Welcome to the BAVARIA R55.



## **EVOLUTIONARY MASTERPIECE**

There are many, many yachts in the world. We wanted the BAVARIA R55 to set a benchmark and be something incomparable. A yacht so good that it's respectful of her heritage, contemporary with the present, ready for the future.

The result: a pioneering, dynamic hull design without equal. Then there is the intentionally low-profile flybridge and deck lines – making the boat much sleeker and more elegant. All in all, the BAVARIA R55 turns heads and performs astonishingly. A true revolution, in other words. Are you ready?

### A REVOLUTION IN DETAIL









### **TECHNICAL DATA OF THE BAVARIA R55**

| Length overall (incl. bathing platform)                                | 17.69 m     |
|------------------------------------------------------------------------|-------------|
| Length hull                                                            | 16.21 m     |
| Beam overall                                                           | 4.66 m      |
| Height above waterline                                                 | 4.39 m      |
| Draught (incl. IPS Pods, approx.)                                      | 1.27/1.33 m |
| Unloaded weight from (approx.)                                         | 19 500 kg   |
| Fuel tank                                                              | 2 000 1     |
| Water tank