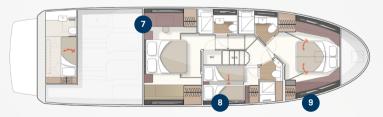

the cabins themselves. We have created a wonderful space for socialising: the brightly illuminated saloon. It is, in a sense, a panoramic living room on the water. Welcome home. Welcome to the BAVARIA R55.



## **EVOLUTIONARY MASTERPIECE**

There are many, many yachts in the world. We wanted the BAVARIA R55 to set a benchmark and be something incomparable. A yacht so good that it's respectful of her heritage, contemporary with the present, ready for the future.

The result: a pioneering, dynamic hull design without equal. Then there is the intentionally low-profile flybridge and deck lines – making the boat much sleeker and more elegant. All in all, the BAVARIA R55 turns heads and performs astonishingly. A true revolution, in other words. Are you ready?

### A REVOLUTION IN DETAIL









### **TECHNICAL DATA OF THE BAVARIA R55**

| Length overall (incl. bathing platform)                                | 17.69 m     |
|------------------------------------------------------------------------|-------------|
| Length hull                                                            | 16.21 m     |
| Beam overall                                                           | 4.66 m      |
| Height above waterline                                                 | 4.39 m      |
| Draught (incl. IPS Pods, approx.)                                      | 1.27/1.33 m |
| Unloaded weight from (approx.)                                         | 19 500 kg   |
| Fuel tank                                                              | 2 000 1     |
| Water tank