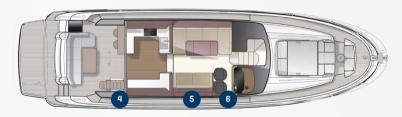

n the cabins themselves. We have created a wonderful space for socialising: the brightly illuminated saloon. It is, in a sense, a panoramic living room on the water. Welcome home. Welcome to the BAVARIA R55.



## **EVOLUTIONARY MASTERPIECE**

There are many, many yachts in the world. We wanted the BAVARIA R55 to set a benchmark and be something incomparable. A yacht so good that it's respectful of her heritage, contemporary with the present, ready for the future.

The result: a pioneering, dynamic hull design without equal. Then there is the intentionally low-profile flybridge and deck lines – making the boat much sleeker and more elegant. All in all, the BAVARIA R55 turns heads and performs astonishingly. A true revolution, in other words. Are you ready?

### A REVOLUTION IN DETAIL









### **TECHNICAL DATA OF THE BAVARIA R55**

| Length overall (incl. bathing platform)                                | 17.69 m     |
|------------------------------------------------------------------------|-------------|
| Length hull                                                            | 16.21 m     |
| Beam overall                                                           | 4.66 m      |
| Height above waterline                                                 | 4.39 m      |
| Draught (incl. IPS Pods, approx.)                                      | 1.27/1.33 m |
| Unloaded weight from (approx.)                                         | 19 500 kg   |
| Fuel tank                                                              | 2 000 1     |
| Water tank