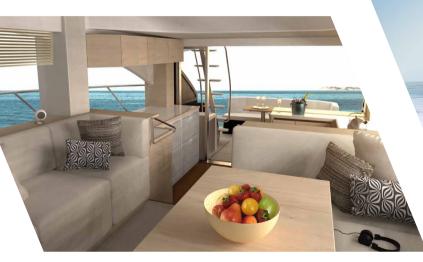

JUST SEE FOR YOURSELF: WWW.BAVARIAYACHTS.COM/R55

When we conceived the BAVARIA R55, we had one premise: we wanted people to feel at home on board this yacht. The same comfort, the same feeling of wellbeing. Carefully selected colours and top-grade materials produce exactly that effect. And it was important to us to create spaces that flow into one another and provide privacy – especially in the cabins themselves. We have created a wonderful space for socialising: the brightly illuminated saloon. It is, in a sense, a panoramic living room on the water. Welcome home. Welcome to the BAVARIA R55.