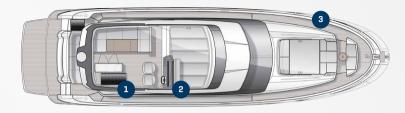

in the cabins themselves. We have created a wonderful space for socialising: the brightly illuminated saloon. It is, in a sense, a panoramic living room on the water. Welcome home. Welcome to the BAVARIA R55.



## **EVOLUTIONARY MASTERPIECE**

There are many, many yachts in the world. We wanted the BAVARIA R55 to set a benchmark and be something incomparable. A yacht so good that it's respectful of her heritage, contemporary with the present, ready for the future.

The result: a pioneering, dynamic hull design without equal. Then there is the intentionally low-profile flybridge and deck lines – making the boat much sleeker and more elegant. All in all, the BAVARIA R55 turns heads and performs astonishingly. A true revolution, in other words. Are you ready?

### A REVOLUTION IN DETAIL









### **TECHNICAL DATA OF THE BAVARIA R55**

| Length overall (incl. bathing platform)                                | 17.69 m     |
|------------------------------------------------------------------------|-------------|
| Length hull                                                            | 16.21 m     |
| Beam overall                                                           | 4.66 m      |
| Height above waterline                                                 | 4.39 m      |
| Draught (incl. IPS Pods, approx.)                                      | 1.27/1.33 m |
| Unloaded weight from (approx.)                                         | 19 500 kg   |
| Fuel tank                                                              | 2 000 1     |
| Water tank